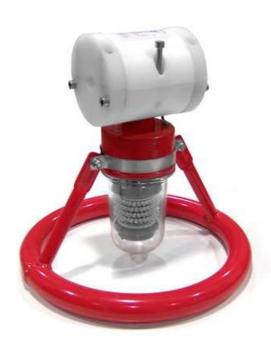

### **SEGSPTL32**

# Low Intensity Obstruction Light - ICAO type B

#### **KEY FEATURES**

- Inductive AC power coupling for high-voltage overhead catenaries
- Long life light source
- Lightweight
- Easy way for mounting
- Compact design
- Easy way for bulb replacement
- Resistance to corrosion
- Corona extinction ting
- HV cable diameter range up to 38 mm
- Internal photosensor

#### **APPLICATION**

• Low, medium and high voltages lines

#### **SPECIFICATION**

| Typical use                     | Night time            |
|---------------------------------|-----------------------|
| Light source                    | LED                   |
| Type of beacon                  | Fixed                 |
| Colour                          | Red                   |
| Light Intensity                 | > 32.5 cd             |
| Horizontal coverage             | 360°                  |
| HV line voltage                 | Up to 440 kV          |
| HV line current                 | 15 ÷ 2000 A           |
| Power consumption               | < 20 W                |
| Average life                    | 100000 hours          |
| Temperature range               | from -40 °C to +55 °C |
| Protection degree               | IP65                  |
| Material of the upper shell     | polyammide            |
| Material of the transparent cap | Polycarbonate CAP     |
| Weight                          | 8.5 kg                |
| Dimensions (LxWxH)              | 370x370x370 mm        |