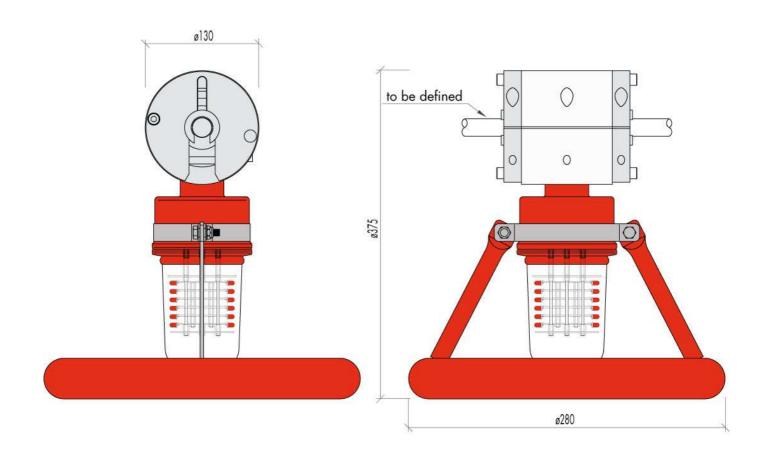

#### **SPECIFICATION**

| Typical use                     | Night time            |
|---------------------------------|-----------------------|
| Light source                    | LED                   |
| Type of beacon                  | Fixed                 |
| Colour                          | Red                   |
| Light Intensity                 | > 32.5 cd             |
| Horizontal coverage             | 360°                  |
| HV line voltage                 | Up to 440 kV          |
| HV line current                 | 15 ÷ 2000 A           |
| Power consumption               | < 20 W                |
| Average life                    | 100000 hours          |
| Temperature range               | from -40 °C to +55 °C |
| Protection degree               | IP65                  |
| Material of the upper shell     | polyammide            |
| Material of the transparent cap | Polycarbonate CAP     |
| Weight                          | 8.5 kg                |
| Dimensions (LxWxH)              | 370x370x370 mm        |

## **Low Intensity Obstruction Light - ICAO type B**

measures are in mm

🖁 🖁 Designed and manufactured in Italy by Clampco Sistemi